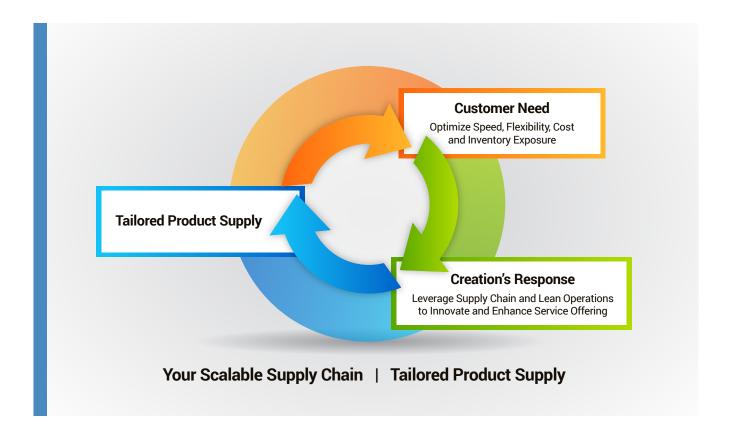

## HOW TAILORED PRODUCT SUPPLY WORKS

Traditional supply methods focus on balancing total product lead times with manufacturing capacity. Creation's Tailored Product Supply model evaluates each of your product's unique upstream and downstream supply chain requirements.

By taking a thorough look at the value chain from component to finished assembly, we can help you **improve fulfillment options to your customers while making your own inventory model more agile and cost-effective.** 

Looking upstream, we evaluate your product at a component level using the intelligence from our Plan for Every Part (PFEP) model. Looking downstream, we work with you to understand your marketing and operations goals and constraints, and overall product demand.

With these inputs and an understanding of how your customers are evaluating your delivery performance, we design a Tailored Product Supply program around the supply model that's optimized for your product, be it a more traditional push system or a pull system like Kanban or pipeline replenishment.